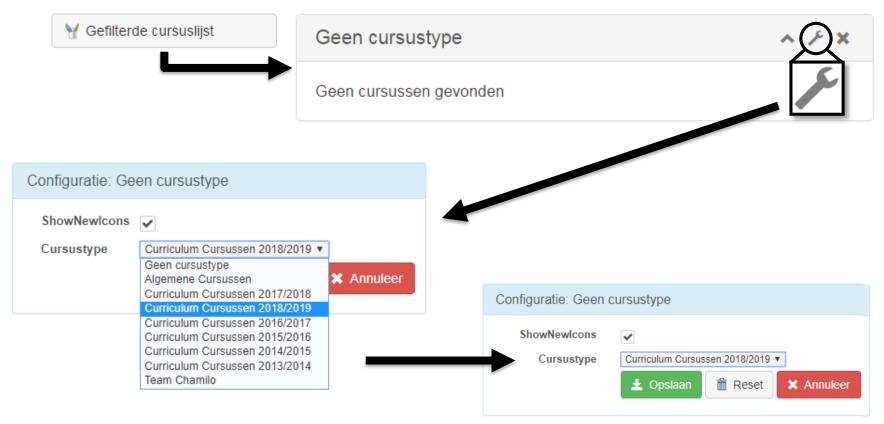

# Homepage→ Filtered course list

#### Frequently used courses on your homepage

# Homepage $\rightarrow$ Filtered course list

- Result: direct links to courses
- Icon(s) next to the course name in case of new publications

но