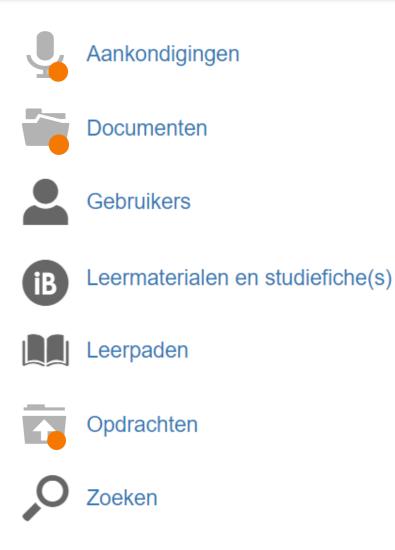

### Course tools

- Lecturers determine which tools are active for their course
- These tools are standard tools for each course
- Orange dot = new
  content available

HO GENT

Chat  $\bullet \bullet \bullet$ 