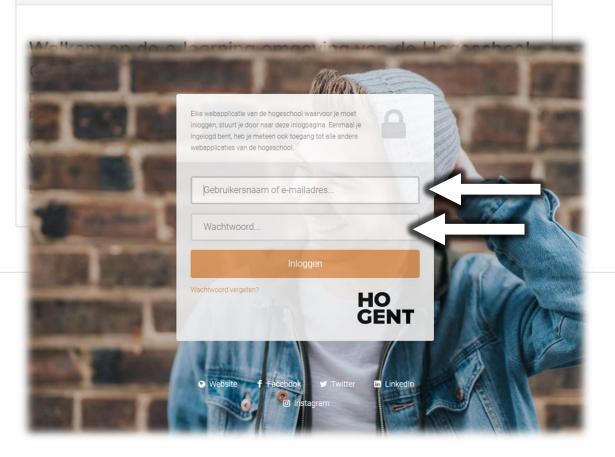

### Enter username and password

nanneiden

AAGIVOIL

**Username**: 123456ab or email

You received your personal username and password **upon registration.** Lost your login data? Contact out student services office.